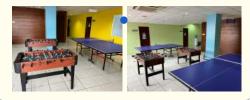

#### Table Tennis & Foosball Area

Opening Hour Mon - Sun Mon - Fri : 5 AM- 11 PM Sat Sun Holiday : 1 PM -10 PM