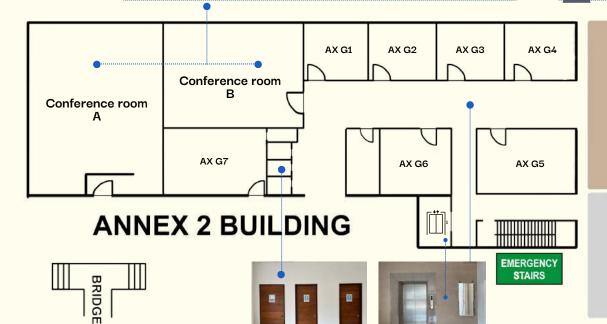

# **ANNEX**

#### **CONFERENCE ROOM**

OT / Multipurpose room Opening Hours: Mon - Fri : 8AM- 5PM

#### ZUMBA

Every Thursday 7-8 PM

2

- Conference room
- Group classroom
- Zumba
- Basket ball
- Annex2 Dormitory

•

#### GROUP CLASS ROOM

Opening Hours Mon - Fri : 8AM- 5PM

#### **BASKETBALL**

Opening Hours Mon - Fri : 5AM- 10 PM Sat Sun Holiday : 1 PM -10 PM

\*The ball can be borrowed from the guard house near by there