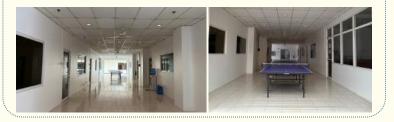

#### Table Tennis & Foosball Area

Opening Hour Mon - Sun Mon - Fri : 5 AM- 11 PM Sat Sun Holiday : 1 PM -10 PM