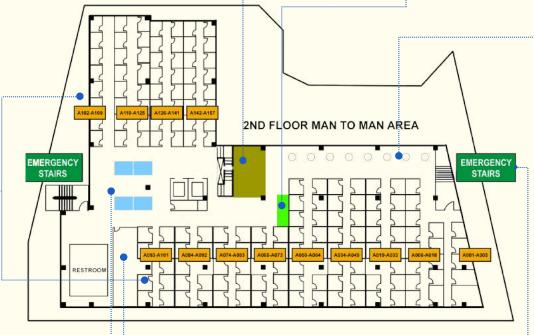

# GLC LAND MAP

GLC MAIN
BUILDING
2nd Floor of GLC
All MTM Classroom

#### MTM CLASS ROOM

#### **Opening Hours**

Mon - Fri 8AM-5PM

All MTM Class room are located in 2nd floor
A001 - A157